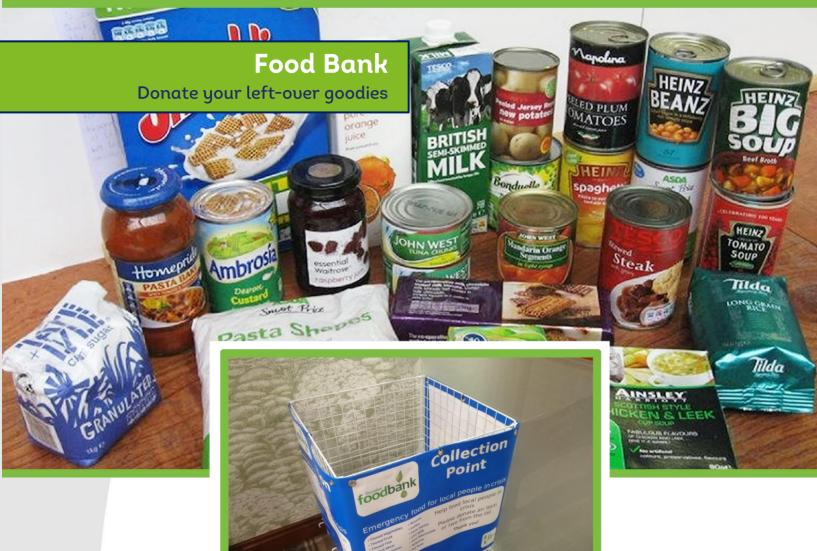

Upon check-out, why not donate one or two of your unopened non-perishable groceries, toiletries and pet food in our food bank located at Reception and help local people in crisis.

This helps us continue to promote recycling as part of our pledge to be as green as possible and support our communities.