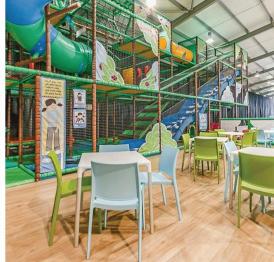

As a holiday guest, we invite you to join us for the Piperdam eating out experience. More than ever, the escapism of enjoying a nice meal, drink or both with family, friends or loved ones is more comforting than ever and what better way to do that than on the banks of our scenic loch and in excellent company. Dogs are welcome in the bar, in the designated area.

# Food Serving Times

Monday: 9.00am – Last Orders 8:00pm Tuesday: 12.30pm – Last Orders 8:00pm Wednesday: 12.30pm – Last Orders 8:00pm Thursday: 12.30pm – Last Orders 8:00pm Friday: 9.00am – Last Orders 8:00pm Saturday: 12:30pm – Last Orders 8:00pm Sunday: 12:30pm – Last Orders 8:00pm