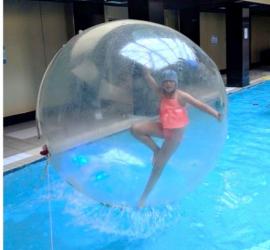

Just keep swimming, just keep swimming!

Piperdam's heated pool is a blissful way to kill time with the kids. With various pool activities to enjoy, families can experience the thrills of walking on water, zipping around on your very own mini-jet, or learning life-important swimming lessons with our expert teachers.

## Mini Jets

Click to book online

Water Walkerz

Click to book online