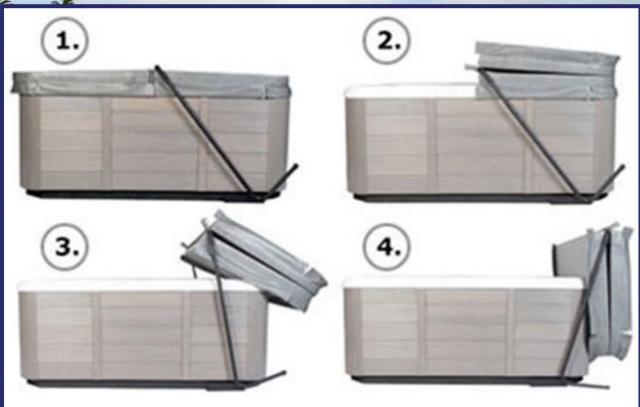

# Step 1

Lift one side of the cover

# Step 2

Fold cover over the bar

# Step 3

Pull the cover and lift off the hot tub as per the image above

# Step 4

The cover is then supported by the metal bar at the side of the hot tub