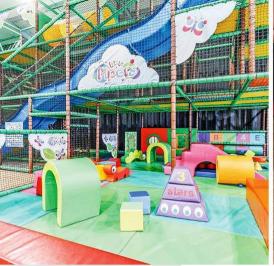

# Our exciting Little Pipers Soft Play is a must for kids of all ages!

Little Pipers
Soft Play

Housing a dedicated area for babies and toddlers with plenty of challenges, puzzles and fun things to play with. For the older ones we have three levels to discover including Superfast Twin Lane Astra Slide, Clear Crawl Tube, V-Rope Bridge, Trampoline, and a Slithery Tunnel Slide.