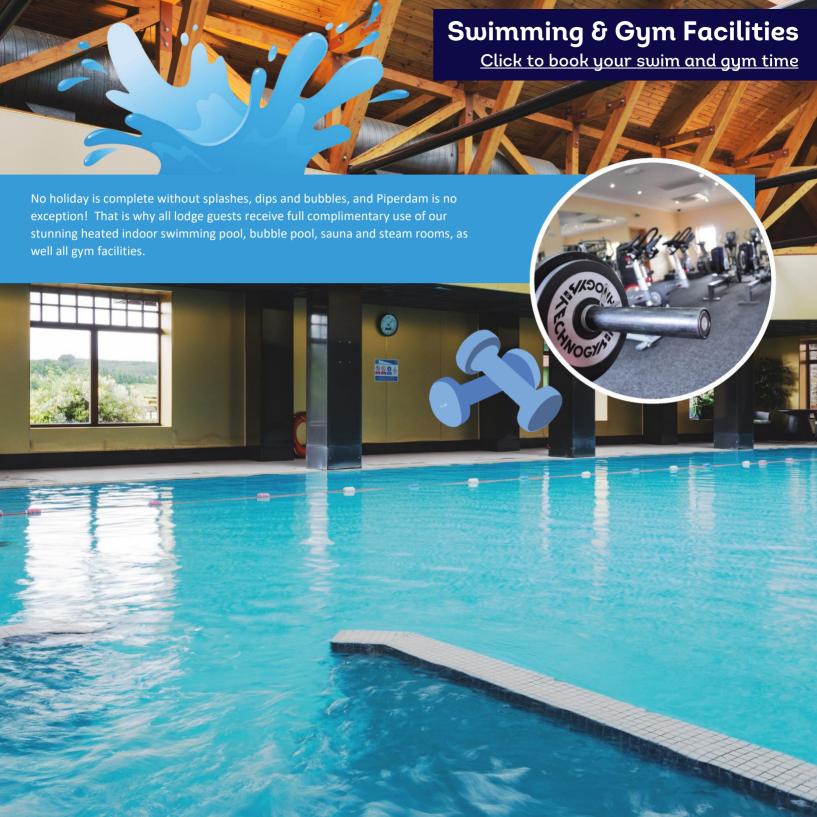

Just keep swimming, just keep swimming!

Piperdam's heated pool is a blissful way to kill time with the kids. With various pool activities to enjoy, families can experience the thrills of walking on water, zipping around on your very own mini-jet, or learning life-important swimming lessons with our expert teachers.

# **Pool Activities**

Splashing good time!