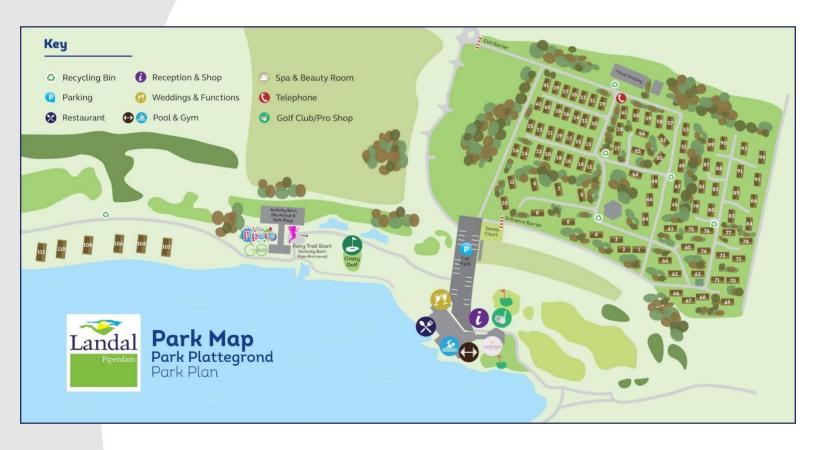

# Landal Piperdam Park Map

**Reception:** 01382 585000 (Option 0)

**Security:** 07399662229

**Hot tubs notice:** We politely ask that all guests vacate the hot tub no later than **11pm** to respect noise levels for other holiday makers.

# The onsite recycling areas are able to accept:

Glass (green, brown & clear)

Mixed Recycled (paper, cardboard & cans)
Food Waste (must be deposited in clear plastic

bags)

**General Waste Bins** are also located at these sites