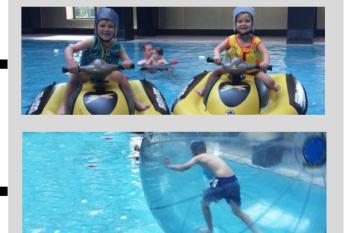

Just keep swimming, just keep swimming!

Piperdam's heated pool is a blissful way to kill time with the kids. With various pool activities to enjoy, families can experience the thrills of walking on water, zipping around on your very own mini-jet, or learning life-important swimming lessons with our expert teachers.

## Mini Jets

Click to book online

Water Walkerz

Click to book online